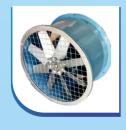

#### **Tube Axial Fan:**

Tube Axial Fan manufacturers, suppliers, exporters in Pune, Bangalore, Chennai, Hyderabad, Jaipur in India. A tube axial fan is a type of industrial fan comprising a disk type of wheel or a propeller, which is contained within a cylindrical tube-like structure. Tube axial fans are a type of fan that generates airflow in a single direction. They typically come in two types: air-cooled and liquid-cooled.