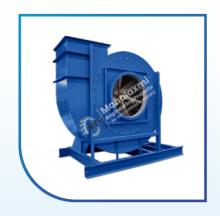

#### **Centrifugal Blowers Industrial Fans:**

High Efficiency backward curve centrifugal blowers with wide range of capacity up to 200000 CMH, pressure up to 1500 MMWG, motor HP up to 500 HP. Widely used In ventilation system. dust collection system, driers, paint booth and ovens, furnace cooling / heating, kitchen exhaust etc.

## **High Pressure Fans:**

Available with us, is a precision engineered assortment of high pressure fans or PA fans that are fabricated by our expert team. Being a blend of qualitative raw material and latest technology, these high pressure fans exhibit the features of durability and strength. The specifics of these fans are as follows'

#### **Induced Draft Fans:**

We have in store for our clients, a technically upgraded assortment of induced draft fans that are superior in performance as well as cost efficient. Offered in numerous specifications to choose from, these induced draft fans can be customized for our clients, at industry leading prices.