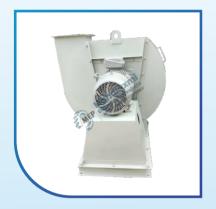

#### **Centrifugal Blowers Industrial Fans:**

High Efficiency backward curve centrifugal blowers with wide range of capacity up to 200000 CMH, pressure up to 1500 MMWG, motor HP up to 500 HP. Widely used In ventilation system. dust collection system, driers, paint booth and ovens, furnace cooling / heating, kitchen exhaust etc.