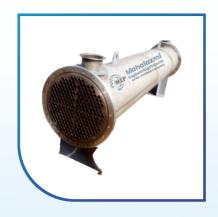

#### **Shell & Tube Heat Exchangers:**

A shell and tube heat exchanger is a class of heat exchanger designs. It is the most common type of heat exchanger in oil refineries and other large chemical processes, and is suited for higher-pressure applications. As its name implies, this type of heat exchanger consists of a shell with a bundle of tubes inside it.