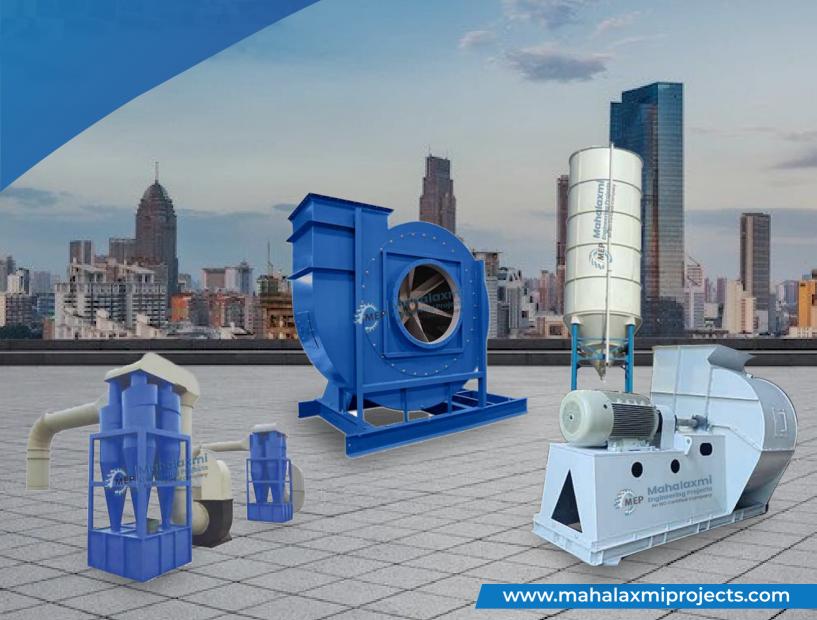

#### **Centrifugal Blowers Industrial Fans:**

High Efficiency backward curve centrifugal blowers with wide range of capacity up to 200000 CMH, pressure up to 1500 MMWG, motor HP up to 500 HP. Widely used In ventilation system. dust collection system, driers, paint booth and ovens, furnace cooling / heating, kitchen exhaust etc.

#### **Dust Collector:**

Owing to the expertise of our adept team, we are able to offer our clients with a high performing array of dust collectors. Delivering better performance at low maintenance cost, these dust collectors are available in dry type and wet type.