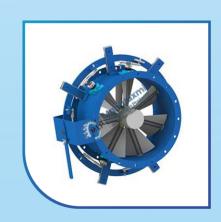

#### **Tube Axial Fan:**

Tube Axial Fan manufacturers, suppliers, exporters in Pune, Bangalore, Chennai, Hyderabad, Jaipur in India. A tube axial fan is a type of industrial fan comprising a disk type of wheel or a propeller, which is contained within a cylindrical tube-like structure. Tube axial fans are a type of fan that generates airflow in a single direction. They typically come in two types: air-cooled and liquid-cooled.